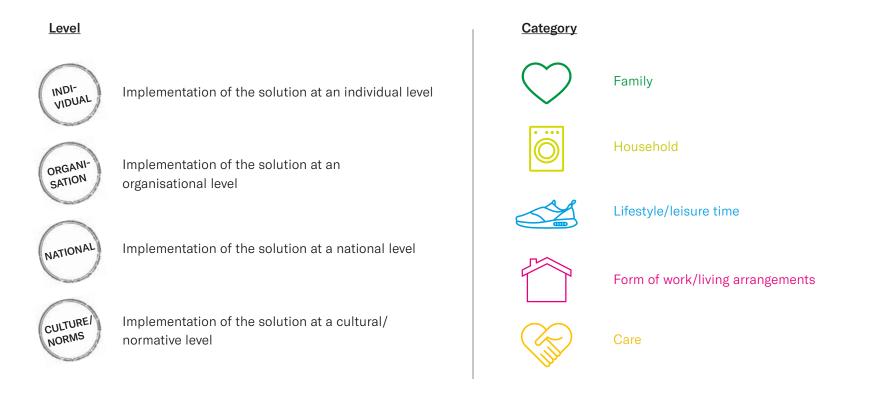

# Key

For the **Kaleido**scope study, global research was carried out into finding creative solutions to reconcile the professional and private life, and innovative ideas were requested via a call for participation and interviews. We have prepared, summarised and partially supplemented these solutions. The solutions we discovered are as varied as the challenges: Some are future visions of individuals, or commercial business models, while others are organisational measures that have already

been implemented or national support options. Some are broad approaches from which almost everyone could benefit, while others are very specific and provide a solution to a particular problem. The solutions are divided into the categories of family, household, lifestyle/leisure time, form of work/living arrangements and care. It also indicates whether the solutions should be implemented at an individual, national, cultural/normative or organisational level.